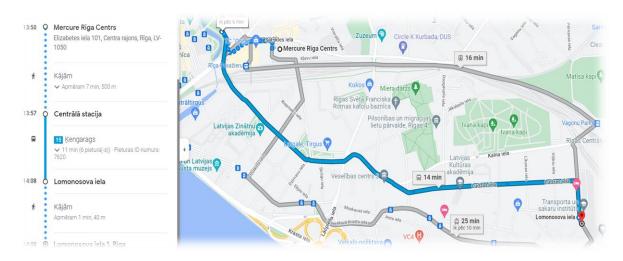

#### **AVALON HOTEL & CONFERENCES**

- 1. Approximately 8 minutes by foot from the hotel to the trolley-bus stop
- 2. Take trolley-bus No.15 (stop: Centrālā stacija) to Kengarags (stop: Lauvas iela)
- 3. You just need to cross the street and you will reach the venue. (Please see the map below).