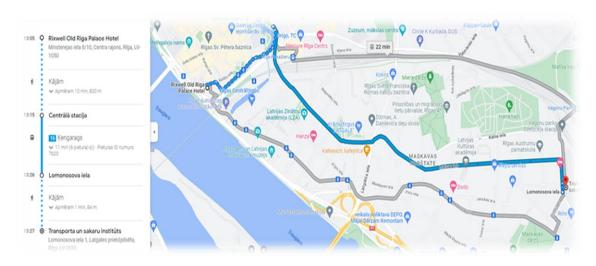

#### **RIXWELL ELEFANT HOTEL**

- 1. Approximately 41 minutes by public transport to TSI
- 2. Take bus **No.22** and then change for trolley-bus **No.15** stop: (**Centrālā stacija**) to Kengarags (stop: **Lauvas iela**)
- 3. You just need to cross the street and you will reach the venue. (Please see the map below)

Rixwell Elefant Hotel is the closest to Riga International Airport! 10 min by car, 20 min by bus No. 22