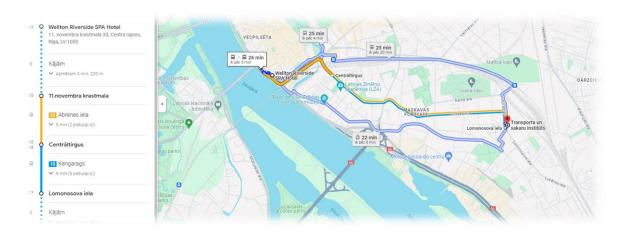

#### **WELLTON RIVERSIDE SPA HOTEL\*\*\*\***

- 1. Approximately 3 minutes by foot from the hotel to a bus stop
- 2. Take buses No. 22, 23, 25, 55 stop: (11.novembra krastmala) to Abrenes iela (stop: Centrāltirgus), then change to trolley-bus No. 15 to Kengarags (stop: Lauvas iela)
- 3. You just need to cross the street and you will reach the venue. (Please see the map below).