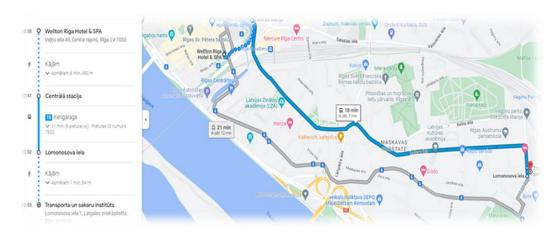

## **WELLTON RIGA HOTEL & SPA \*\*\*\***

Valņu Street 49, Riga, LV-1050, Latvia

Phone: +371 67869955

E-mail: reservations.riga@wellton.com

https://www.wellton.com/en/hotels/wellton-riga-hotel-and-spa

Special rate: 10% discount (breakfast and VAT included)

#### **WELLTON RIGA HOTEL & SPA**

- 1. Approximately 6 minutes by foot from the hotel to the trolley-bus stop
- 2. Take trolley-bus No.15 stop: (Centrālā stacija) to Kengarags (stop: Lauvas iela)
- 3. You just need to cross the street and you will reach the venue. (Please see the map below).