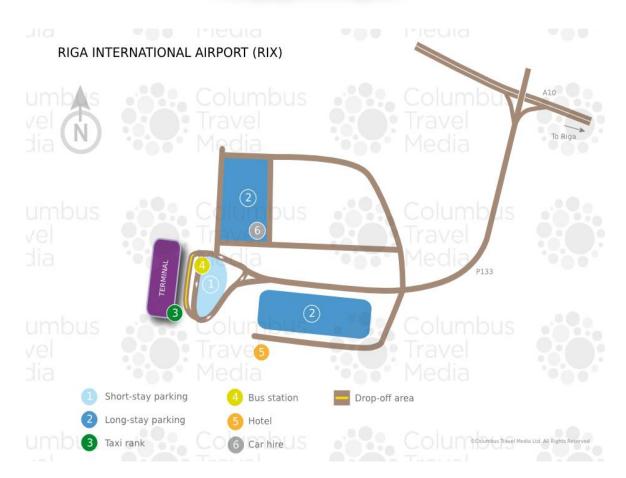

## **How to reach Riga City Center from Riga Airport**

## **BY PUBLIC TRANSPORT**

See a map and follow the public transport signs!

#### **BUS NO. 22**

## Stops in Riga City Centre from Riga Airport:

- 11. novembra krastmala
- Autoosta
- Centrāltirgus
- Abrenes iela

### Stops in Riga City Centre to Riga Airport:

- Abrenes iela
- Centrālā stacija
- 13. janvāra iela
- Grēcinieku iela