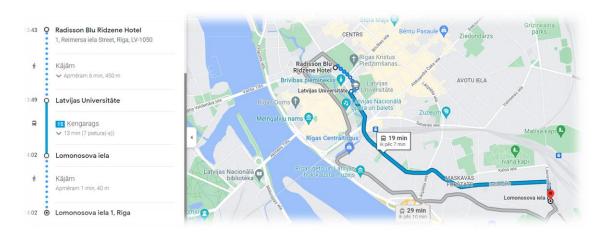

#### **RADISSON BLU RIDZENE HOTEL**

- 1. Approximately 6 minutes by foot from the hotel to the trolley-bus stop
- 2. Take trolley-bus No.15 (stop: Latvijas Universitāte) to Kengarags (stop: Lauvas iela)
- 3. You just need to cross the street and you will reach the venue. (Please see the map below).