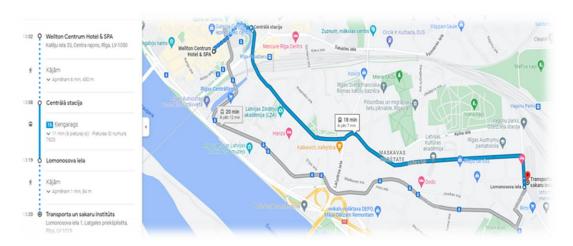

## **WELLTON CENTRUM HOTEL & SPA \*\*\*\***

Kaleju Street 33, Riga, LV-1050, Latvia

Phone: +371 67130674

E-mail: reservations.centrum@wellton.com

https://www.wellton.com/en/hotels/wellton-centrum-hotel-and-spa

### **WELLTON CENTRUM HOTEL & SPA**

- 1. Approximately 6 minutes by foot from the hotel to the trolley-bus stop
- 2. Take trolley-bus **No.15** (stop: **Centrālā stacija**) to Kengarags (stop: **Lauvas iela**)
- 3. You just need to cross the street and you will reach the venue. (Please see the map below).