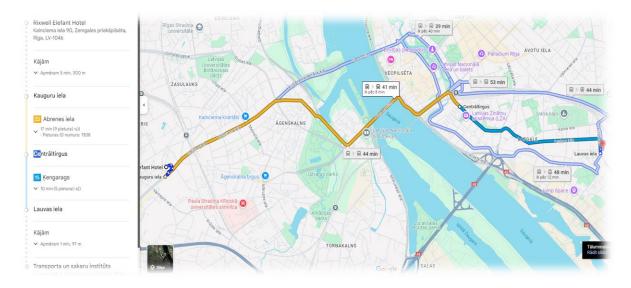

#### **RIXWELL ELEFANT HOTEL**

- 1. Approximately 5 minutes on foot from the hotel to the bus stop
- 2. Approximately 41 minutes by public transport to TSI
- 3. Take bus **No.22** to Abrenes iela at **Kauguru iela** stop to get to **Centrāltirgus** stop and here change for trolley-bus **No.15** to Kengarags or bus **No.18** to Darzini to get to **Lauvas iela** stop
- 4. You just need to cross the street and you will reach the venue. (Please see the map below)

Rixwell Elefant Hotel is the closest to Riga International Airport! 10 min by car, 20 min by bus No. 22