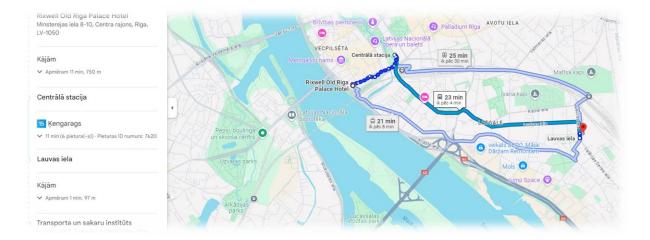

#### **RIXWELL OLD RIGA PALACE HOTEL**

- 1. Approximately 10 minutes on foot from the hotel to the trolley-bus stop
- 2. Take trolley-bus No.15 to Kengarags at Centrālā stacija stop to get to Lauvas iela stop
- 3. You just need to cross the street and you will reach the venue. (Please see the map below)