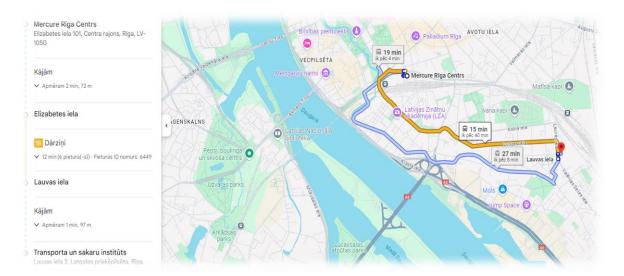

- 1. Approximately 2 minutes on foot from the hotel to the bus stop
- 2. Take bus No. 18 to Darzini at Elizabetes iela stop to get to Lauvas iela stop
- 3. You just need to cross the street and you will reach the venue. (Please see the map below).