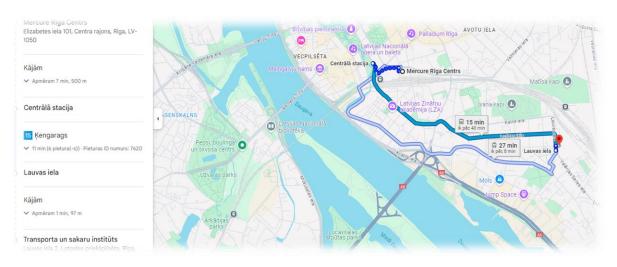

#### **MERCURE RIGA CENTRE**

- 1. Approximately 7 minutes on foot from the hotel to the trolley-bus stops
- 2. Take trolley-bus No.15 to Kengarags at Centrālā stacija stop to get to Lauvas iela stop
- 3. You just need to cross the street and you will reach the venue. (Please see the map below).