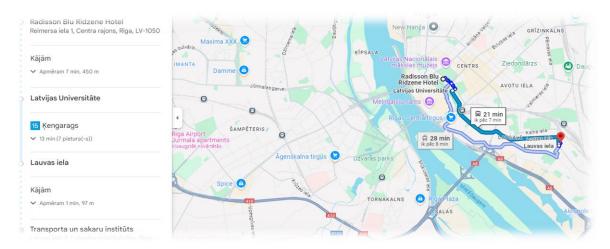

#### **RADISSON BLU RIDZENE HOTEL**

- 1. Approximately 7 minutes on foot from the hotel to the trolley-bus stop
- 2. Take trolley-bus No.15 to Kengarags at Latvijas Universitāte stop to get to Lauvas iela stop
- 3. You just need to cross the street and you will reach the venue. (Please see the map below)

### **RIJA DOMUS HOTEL**

- 1. Approximately 11 minutes on foot from the hotel to the trolley-bus stop
- 2. Take trolley-bus **No.15** to Kengarags at **Latvijas Universitāte** stop to get to **Lauvas iela** stop
- 3. You just need to cross the street and you will reach the venue. (Please see the map below)