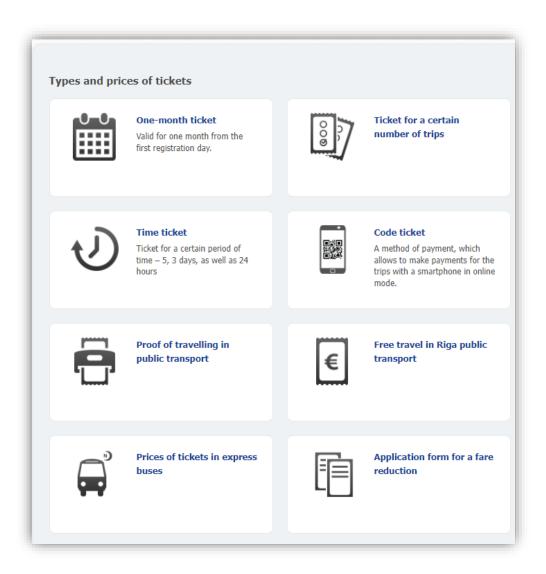

# How to use public transport in Riga

Public transport routes and schedule: <a href="https://saraksti.rigassatiksme.lv/index.html#riga/en">https://saraksti.rigassatiksme.lv/index.html#riga/en</a>
Types and prices of tickets: <a href="https://www.rigassatiksme.lv/en/tickets-and-e-ticket/">https://www.rigassatiksme.lv/en/tickets-and-e-ticket/</a>