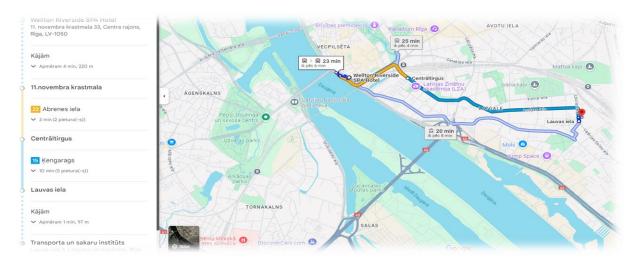

## **WELLTON RIVERSIDE SPA HOTEL**

- 1. Approximately 3 minutes on foot from the hotel to the bus stop
- 2. Take buses **No. 22, 25, 55** to Abrenes iela at **11.novembra krastmala** stop to get to **Centrāltirgus** stop and here change to trolley-bus **No. 15** to Kengarags or bus **No.18** to Darzini to get to **Lauvas iela** stop
- 3. You just need to cross the street and you will reach the venue. (Please see the map below).

#### **RIXWELL ELEFANT HOTEL**

- 1. Approximately 5 minutes on foot from the hotel to the bus stop
- 2. Approximately 41 minutes by public transport to TSI
- 3. Take bus **No.22** to Abrenes iela at **Kauguru iela** stop to get to **Centrāltirgus** stop and here change for trolley-bus **No.15** to Kengarags or bus **No.18** to Darzini to get to **Lauvas iela** stop
- 4. You just need to cross the street and you will reach the venue. (Please see the map below)