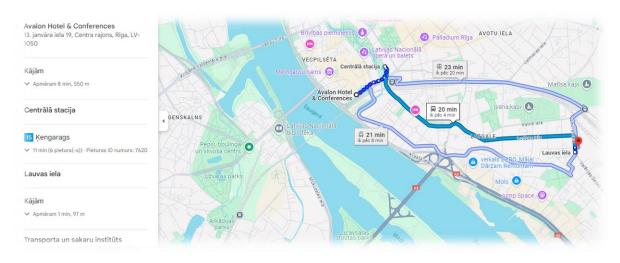

#### **AVALON HOTEL & CONFERENCES**

- 1. Approximately 8 minutes on foot from the hotel to the trolley-bus stop
- 2. Take trolley-bus No.15 to Kengarags at Centrālā stacija stop to get to Lauvas iela stop
- 3. You just need to cross the street and you will reach the venue. (Please see the map below).