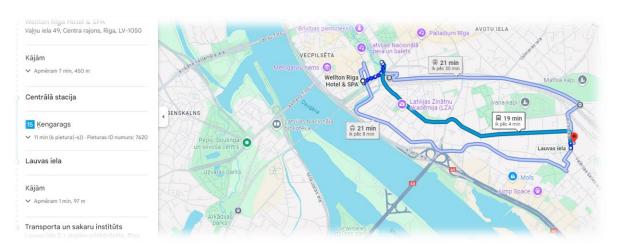

### **WELLTON RIGA HOTEL & SPA**

- 1. Approximately 7 minutes on foot from the hotel to the trolley-bus stop
- 2. Take trolley-bus No.15 to Kengarags at Centrālā stacija stop to get to Lauvas iela stop
- 3. You just need to cross the street and you will reach the venue. (Please see the map below).