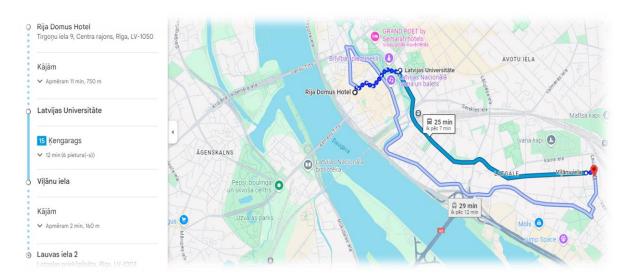

### **RIJA DOMUS HOTEL**

- 1. Approximately 11 minutes on foot from the hotel to the trolley-bus stop
- 2. Take trolley-bus **No.15** to Kengarags at **Latvijas Universitāte** stop to get to **Lauvas iela** stop
- 3. You just need to cross the street and you will reach the venue. (Please see the map below)