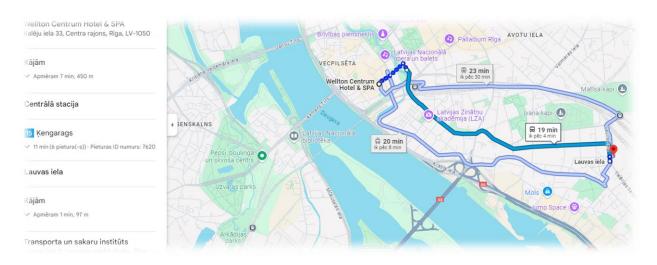

#### **WELLTON CENTRUM HOTEL & SPA**

- 1. Approximately 6 minutes on foot from the hotel to the trolley-bus stop
- 2. Take trolley-bus No.15 to Kengarags at Centrālā stacija stop to get to Lauvas iela stop
- 3. You just need to cross the street and you will reach the venue. (Please see the map below).