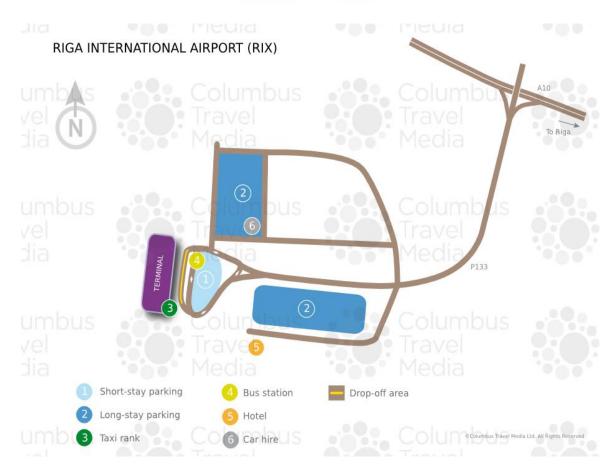

# How to get to Riga City Centre from Riga International Airport

# **BY PUBLIC TRANSPORT**

See a map and follow the public transport signs!

**BUS NO. 22** 

# **PURCHASING TICKETS**

Tickets can be purchased at the Airport's Information Office (Arrivals E), "Narvesen" shops (on the 1st and 2nd floor) and ticket vending machine at the bus stop.

Bus route No. 22 is the only route, where the ticket can also be bought from the bus driver. Payment for the ticket is with a bank payment card only, ticket price - 2€. On bus route No. 22, it is also possible to use the other types of tickets available in advance sale outlets, and to use the travel fare reliefs.