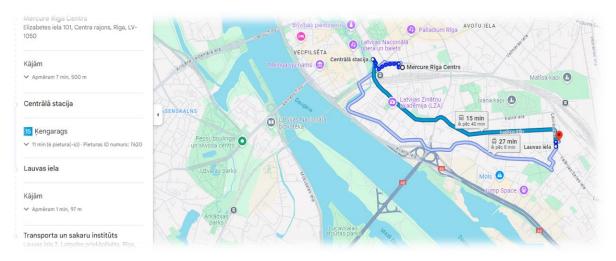

### **MERCURE RIGA CENTRE**

- 1. Approximately 7 minutes on foot from the hotel to the trolley-bus stops
- 2. Take trolley-bus No.15 to Kengarags at Centrālā stacija stop to get to Lauvas iela stop
- 3. You just need to cross the street and you will reach the venue. (Please see the map below).

- 1. Approximately 2 minutes on foot from the hotel to the bus stop
- 2. Take bus No. 18 to Darzini at Elizabetes iela stop to get to Lauvas iela stop
- 3. You just need to cross the street and you will reach the venue. (Please see the map below).