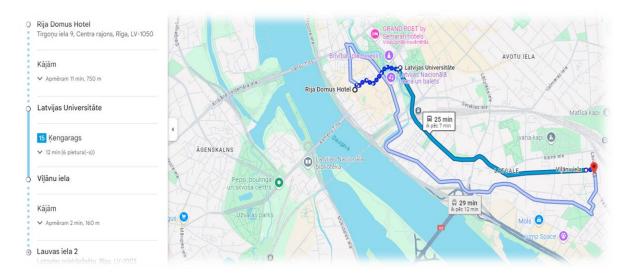

### **RIJA DOMUS HOTEL**

- 1. Approximately 11 minutes on foot from the hotel to the trolley-bus stop
- 2. Take trolley-bus No.15 to Kengarags at Latvijas Universitāte stop to get to Lauvas iela stop
- 3. You just need to cross the street and you will reach the venue. (Please see the map below)