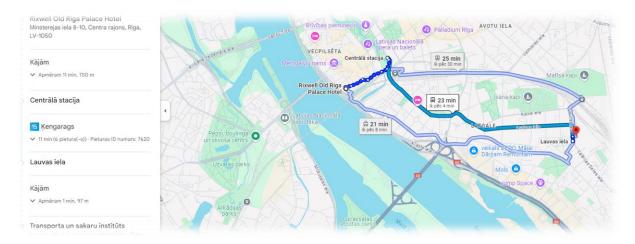

### **RIXWELL OLD RIGA PALACE HOTEL**

- 1. Approximately 10 minutes on foot from the hotel to the trolley-bus stop
- 2. Take trolley-bus No.15 to Kengarags at Centrālā stacija stop to get to Lauvas iela stop
- 3. You just need to cross the street and you will reach the venue. (Please see the map below)