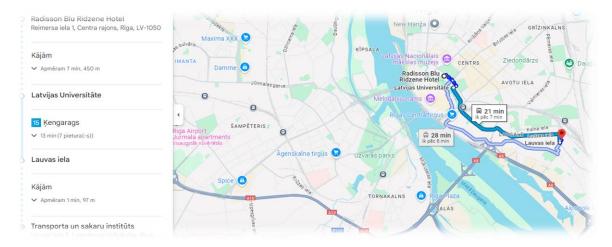

### WELLTON RIVERSIDE SPA HOTEL

- 1. Approximately 3 minutes on foot from the hotel to the bus stop
- 2. Take buses No. 22, 25, 55 to Abrenes iela at 11.novembra krastmala stop to get to Centrāltirgus stop and here change to trolley-bus No. 15 to Kengarags or bus No.18 to Darzini to get to Lauvas iela stop
- 3. You just need to cross the street and you will reach the venue. (Please see the map below).