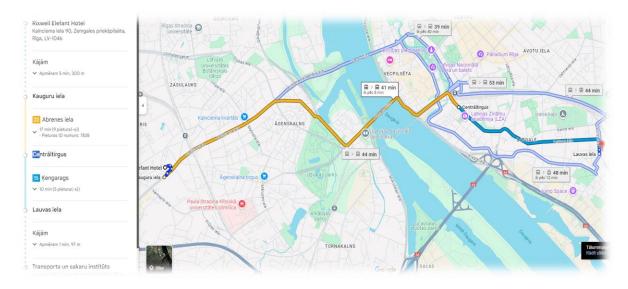

#### **RIXWELL ELEFANT HOTEL**

- 1. Approximately 5 minutes on foot from the hotel to the bus stop
- 2. Approximately 41 minutes by public transport to TSI
- 3. Take bus **No.22** to Abrenes iela at **Kauguru iela** stop to get to **Centrāltirgus** stop and here change for trolley-bus **No.15** to Kengarags or bus **No.18** to Darzini to get to **Lauvas iela** stop
- 4. You just need to cross the street and you will reach the venue. (Please see the map below)

Rixwell Elefant Hotel is the closest to Riga International Airport! 10 min by car, 20 min by bus No. 22