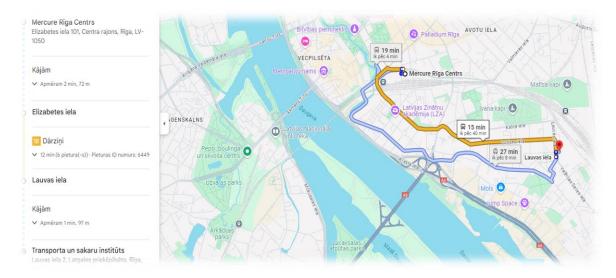

### **MERCURE RIGA CENTRE**

- 1. Approximately 7 minutes on foot from the hotel to the trolley-bus stops
- 2. Take trolley-bus No.15 to Kengarags at Centrālā stacija stop to get to Lauvas iela stop
- 3. You just need to cross the street and you will reach the venue. (Please see the map below).

- 1. Approximately 2 minutes on foot from the hotel to the bus stop
- 2. Take bus No. 18 to Darzini at Elizabetes iela stop to get to Lauvas iela stop
- 3. You just need to cross the street and you will reach the venue. (Please see the map below).