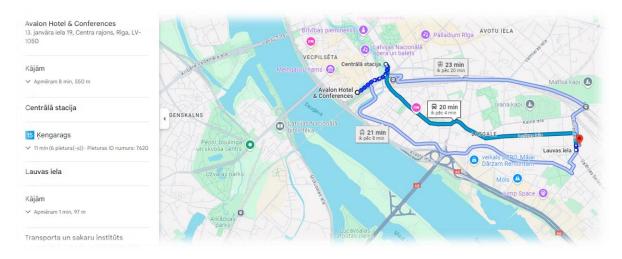

## **AVALON HOTEL & CONFERENCES**

- 1. Approximately 8 minutes on foot from the hotel to the trolley-bus stop
- 2. Take trolley-bus No.15 to Kengarags at Centrālā stacija stop to get to Lauvas iela stop
- 3. You just need to cross the street and you will reach the venue. (Please see the map below).