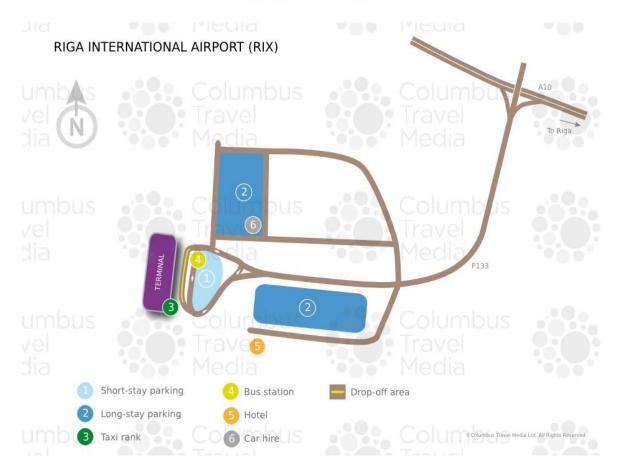

# How to get to Riga City Centre from Riga International Airport

# **BY PUBLIC TRANSPORT**

See a map and follow the public transport signs!

**BUS NO. 22** 

#### PURCHASING TICKETS

Tickets can be purchased at the Airport's Information Office (Arrivals E), "Narvesen" shops (on the 1st and 2nd floor) and ticket vending machine at the bus stop.

Bus route No. 22 is the only route, where the ticket can also be bought from the bus driver. Payment for the ticket is with a bank payment card only, ticket price - 2€. On bus route No. 22, it is also possible to use the other types of tickets available in advance sale outlets, and to use the travel fare reliefs.

## TAXI SERVICE

A taxi licensed to work at Riga Airport ensuring high quality of services and transparent pricing policy can be hired on the carriageway, which is located immediately at the exit from the arrivals terminal. Other taxi carriers also provide services in the Airport area; it is also possible to hire a taxi using one of the mobile applications.